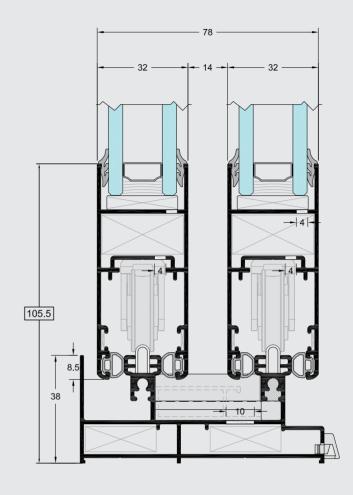

## TECHNICAL CHARACTERISTICS

| HARDWARE                      |      |   |
|-------------------------------|------|---|
| SLIDING                       | •    |   |
| LIFT & SLIDE                  | •    |   |
|                               |      |   |
| SYSTEM PROFILE DIMENSIONS     |      |   |
| FRAME LIFT & SLIDE WIDTH mm   | 86   |   |
| MIN. FRAME HEIGHT mm          | 30   |   |
| MIN. FACE HEIGHT mm           | 97.5 |   |
| GLASS THICKNESS mm            | 24   |   |
| SASH WIDTH mm                 | 32   |   |
| SASH HEIGHT mm                | 76   |   |
| INTERLOCKING PROFILE WIDTH mm | 30   | - |

| CONSTRUCTION DIMENSIONS       |                       |
|-------------------------------|-----------------------|
| SASH WIDTH mm                 | 330-2000              |
| SASH HEIGHT mm                | 520-2800              |
| MAX. SASH DIMENSIONS mm (WxH) | 2000x2400 / 1700x2800 |
| MAX. SASH WEIGHT Kg           | 120 / 200*            |