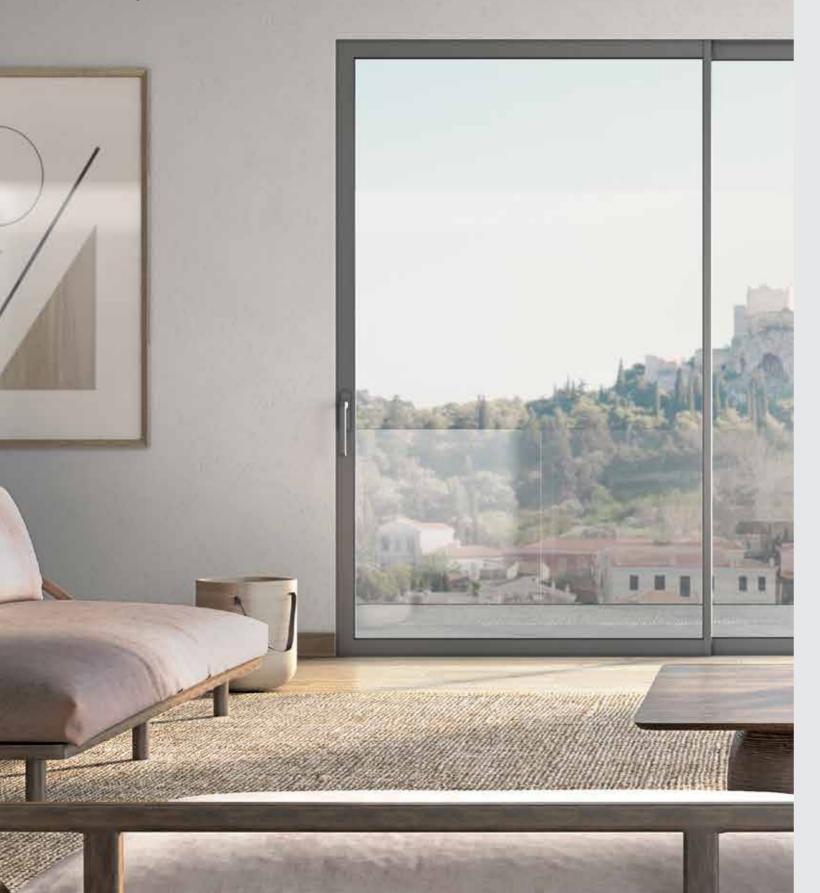

SLIDING-LIFT AND SLIDE, NON-INSULATED NEW GENERATION SYSTEM.

ALUMINCO SL320 IS THE SLIDE – LIFT AND SLIDE SYSTEM THAT UPGRADES THE BASIC FUNCTIONS OF A SLIDING SYSTEM AND INCORPORATES SMART FEATURES PREVIOUSLY HELD BY HIGHER-END SYSTEMS.

The frame's exceptional design, with straight fine lines perfectly matches current architectural trends that call for minimal design, ensures a lightweight system and comes out in a number of typologies that can cover a range of needs, suitable for large constructions as well.

With sliding and lift and slide mechanisms and a number of alternative solutions, it is the most suitable system for areas of warmer climate.

► Interlocking profile width of only 30 mm to maximize transparency and light penetration.