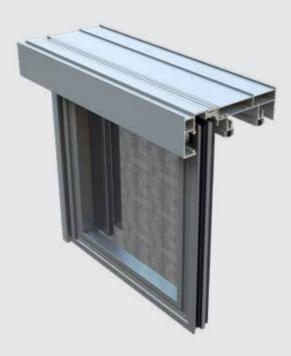

## EXTREMELY ADAPTABLE

Revel in more style and modernity, the small given details are in accordance with everyone's wishes.

Sash profiles for 45° and 90° assembling.

Hanging insect screen with a very thin frame provides a viewless aluminium style