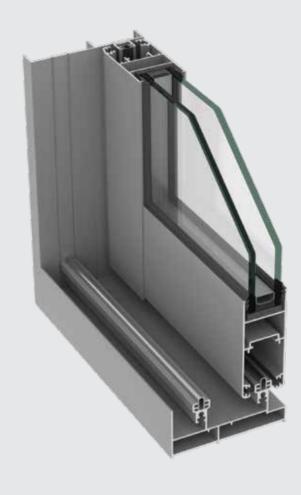

## TECHNICAL CHARACTERISTICS

| HARDWARE                      |      |   |
|-------------------------------|------|---|
| SLIDING                       | •    |   |
| LIFT & SLIDE                  | •    |   |
|                               |      |   |
| SYSTEM PROFILE DIMENSIONS     |      |   |
| FRAME LIFT & SLIDE WIDTH mm   | 86   |   |
| MIN. FRAME HEIGHT mm          | 30   |   |
| MIN. FACE HEIGHT mm           | 97.5 |   |
| GLASS THICKNESS mm            | 24   |   |
| SASH WIDTH mm                 | 32   |   |
| SASH HEIGHT mm                | 76   |   |
| INTERLOCKING PROFILE WIDTH mm | 30   | - |

| CONSTRUCTION DIMENSIONS       |                       |
|-------------------------------|-----------------------|
| SASH WIDTH mm                 | 330-2000              |
| SASH HEIGHT mm                | 520-2800              |
| MAX. SASH DIMENSIONS mm (WxH) | 2000x2400 / 1700x2800 |
| MAX. SASH WEIGHT Kg           | 120 / 200*            |