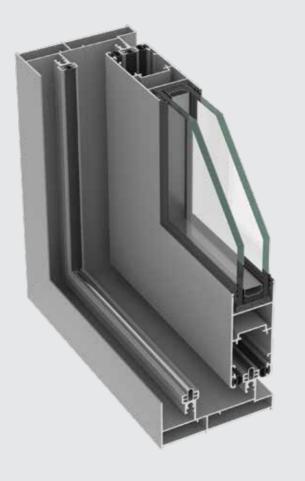

## TECHNICAL CHARACTERISTICS

| HARDWARE                      |      |   |
|-------------------------------|------|---|
| SLIDING                       | •    |   |
| LIFT & SLIDE                  | •    |   |
|                               |      |   |
| SYSTEM PROFILE DIMENSIONS     |      |   |
| FRAME LIFT & SLIDE WIDTH mm   | 86   |   |
| MIN. FRAME HEIGHT mm          | 30   |   |
| MIN. FACE HEIGHT mm           | 97.5 |   |
| GLASS THICKNESS mm            | 24   |   |
| SASH WIDTH mm                 | 32   |   |
| SASH HEIGHT mm                | 76   |   |
| INTERLOCKING PROFILE WIDTH mm | 30   | - |

| CONSTRUCTION DIMENSIONS       |                       |
|-------------------------------|-----------------------|
| SASH WIDTH mm                 | 330-2000              |
| SASH HEIGHT mm                | 520-2800              |
| MAX. SASH DIMENSIONS mm (WxH) | 2000x2400 / 1700x2800 |
| MAX. SASH WEIGHT Kg           | 120 / 200*            |