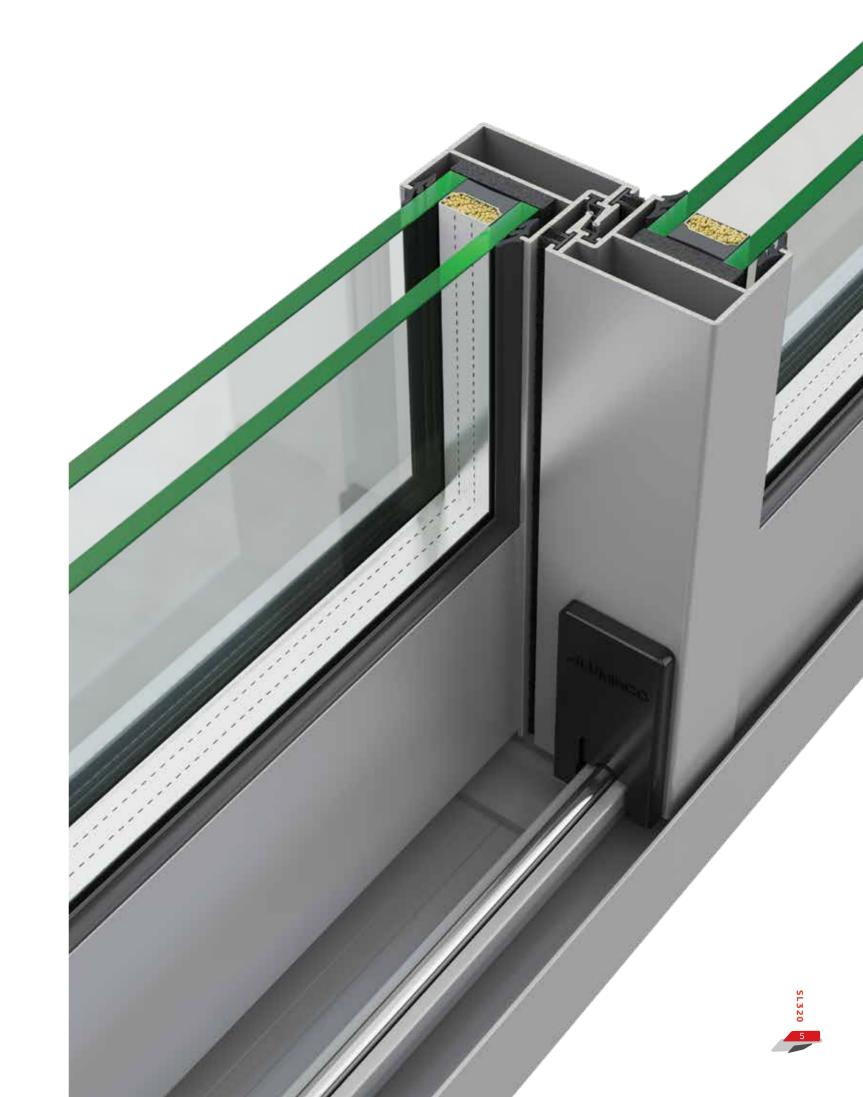

With sliding and lift and slide mechanisms and a number of alternative solutions, it is the most suitable system for areas of warmer climate.

► Interlocking profile width of only 30 mm to maximize transparency and light penetration.

## TECHNICAL CHARACTERISTICS

| HARDWARE                      |      |   |
|-------------------------------|------|---|
| SLIDING                       | •    |   |
| LIFT & SLIDE                  | •    |   |
|                               |      |   |
| SYSTEM PROFILE DIMENSIONS     |      |   |
| FRAME LIFT & SLIDE WIDTH mm   | 86   |   |
| MIN. FRAME HEIGHT mm          | 30   |   |
| MIN. FACE HEIGHT mm           | 97.5 |   |
| GLASS THICKNESS mm            | 24   |   |
| SASH WIDTH mm                 | 32   |   |
| SASH HEIGHT mm                | 76   |   |
| INTERLOCKING PROFILE WIDTH mm | 30   | - |