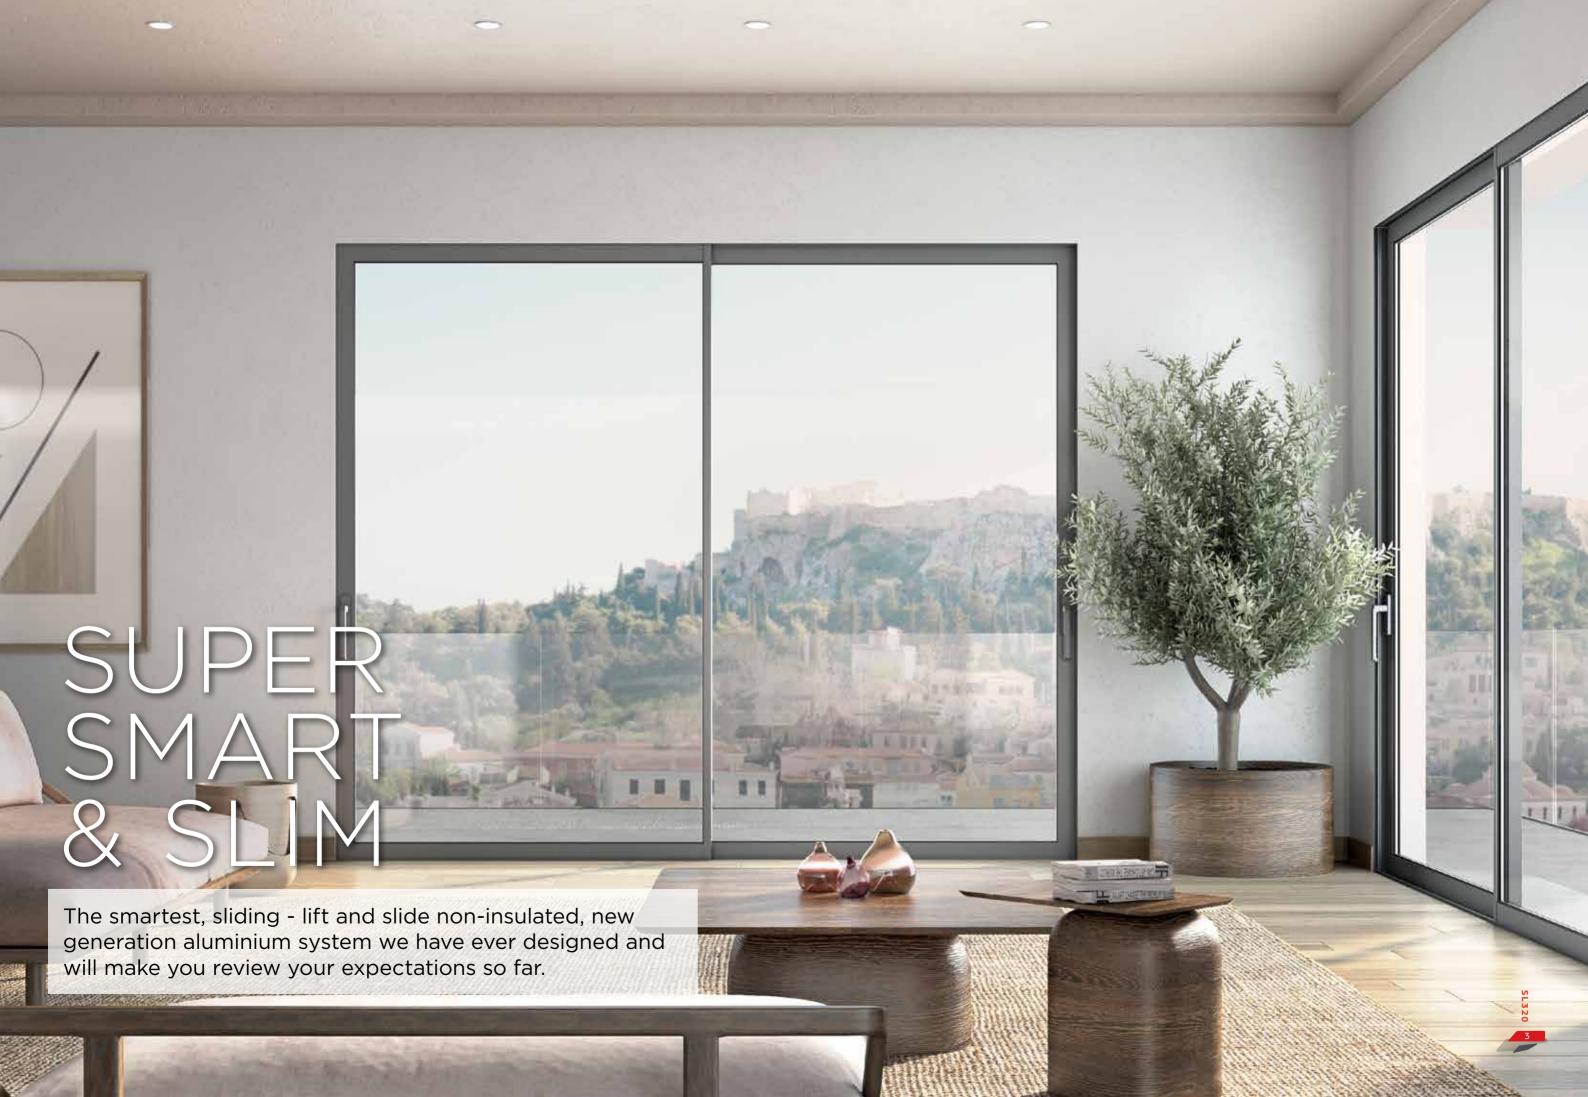

SLIDING-LIFT AND SLIDE, NON-INSULATED NEW GENERATION SYSTEM.

ALUMINCO SL320 IS THE SLIDE – LIFT AND SLIDE SYSTEM THAT UPGRADES THE BASIC FUNCTIONS OF A SLIDING SYSTEM AND INCORPORATES SMART FEATURES PREVIOUSLY HELD BY HIGHER-END SYSTEMS.

The frame's exceptional design, with straight fine lines perfectly matches current architectural trends that call for minimal design, ensures a lightweight system and comes out in a number of typologies that can cover a range of needs, suitable for large constructions as well.

With sliding and lift and slide mechanisms and a number of alternative solutions, it is the most suitable system for areas of warmer climate.

► Interlocking profile width of only 30 mm to maximize transparency and light penetration.