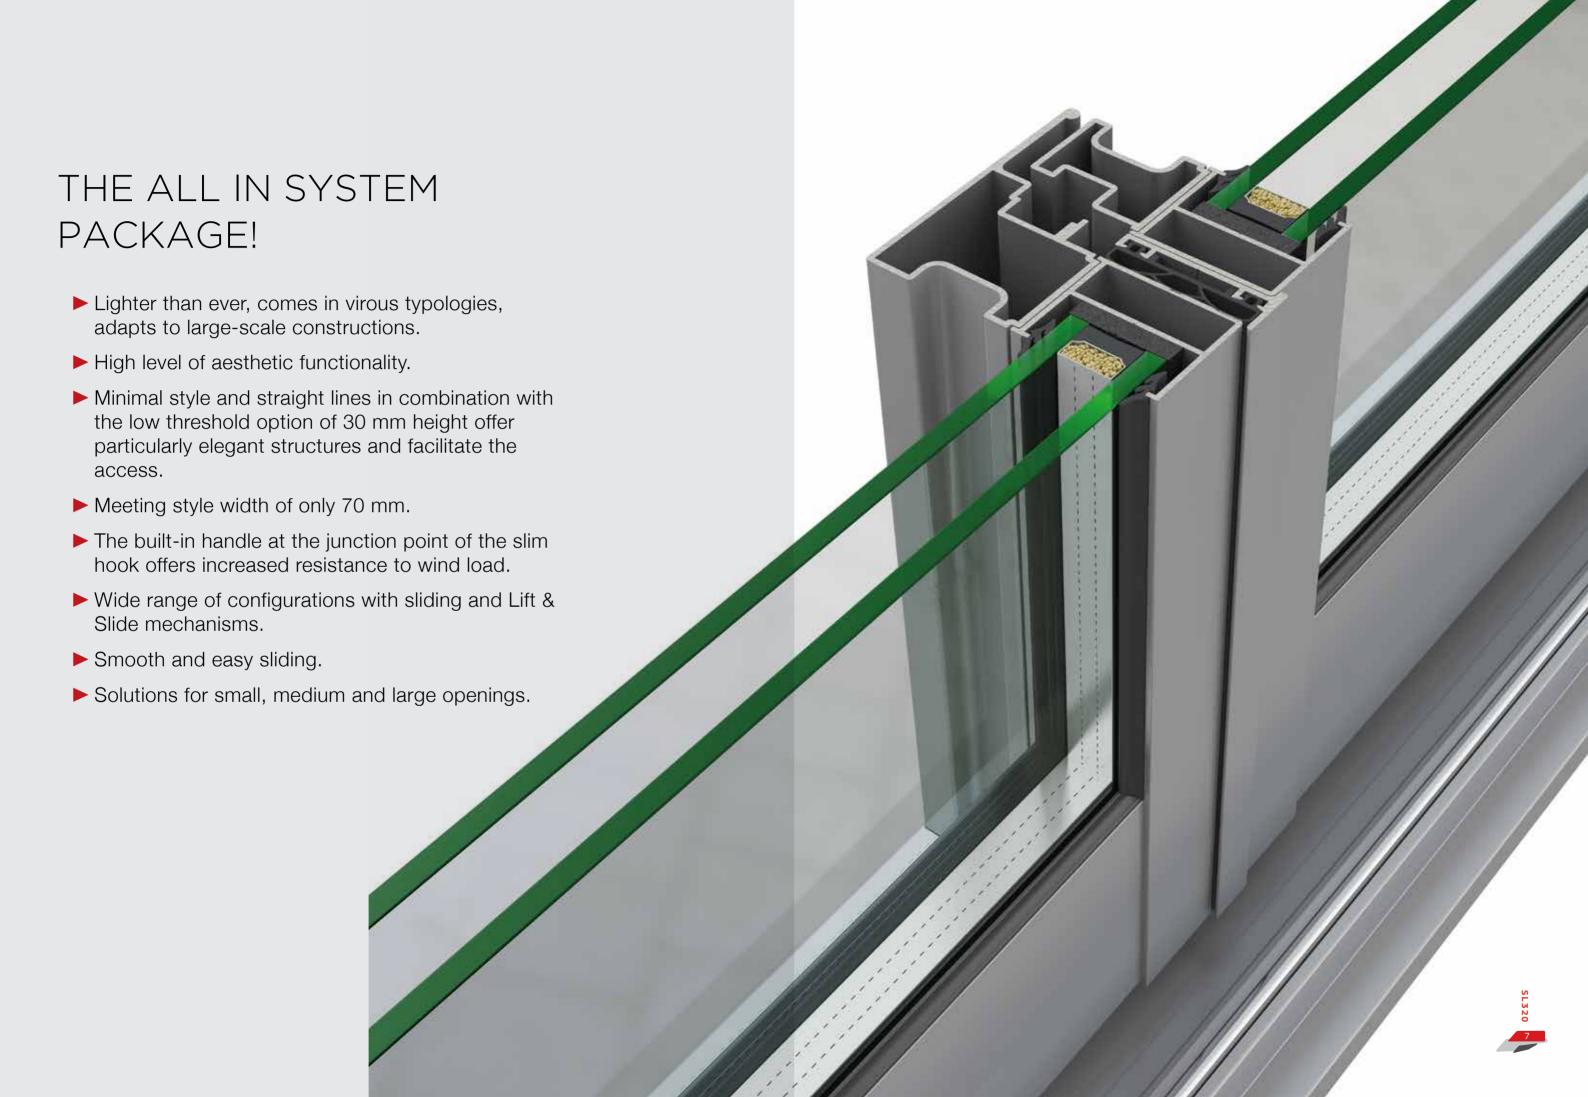

The frame's exceptional design, with straight fine lines perfectly matches current architectural trends that call for minimal design, ensures a lightweight system and comes out in a number of typologies that can cover a range of needs, suitable for large constructions as well.

With sliding and lift and slide mechanisms and a number of alternative solutions, it is the most suitable system for areas of warmer climate.

► Interlocking profile width of only 30 mm to maximize transparency and light penetration.

## EXTREMELY ADAPTABLE

Revel in more style and modernity, the small given details are in accordance with everyone's wishes.

Sash profiles for 45° and 90° assembling.

Hanging insect screen with a very thin frame provides a viewless aluminium style