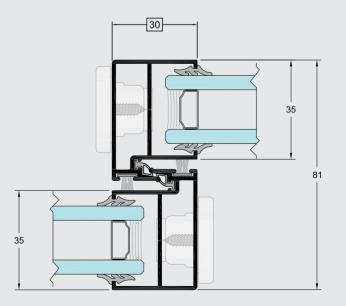

With sliding and lift and slide mechanisms and a number of alternative solutions, it is the most suitable system for areas of warmer climate.

► Interlocking profile width of only 30 mm to maximize transparency and light penetration.

## TECHNICAL CHARACTERISTICS

| HARDWARE                      |      |   |
|-------------------------------|------|---|
| SLIDING                       | •    |   |
| LIFT & SLIDE                  | •    |   |
|                               |      |   |
| SYSTEM PROFILE DIMENSIONS     |      |   |
| FRAME LIFT & SLIDE WIDTH mm   | 86   |   |
| MIN. FRAME HEIGHT mm          | 30   |   |
| MIN. FACE HEIGHT mm           | 97.5 |   |
| GLASS THICKNESS mm            | 24   |   |
| SASH WIDTH mm                 | 32   |   |
| SASH HEIGHT mm                | 76   |   |
| INTERLOCKING PROFILE WIDTH mm | 30   | - |